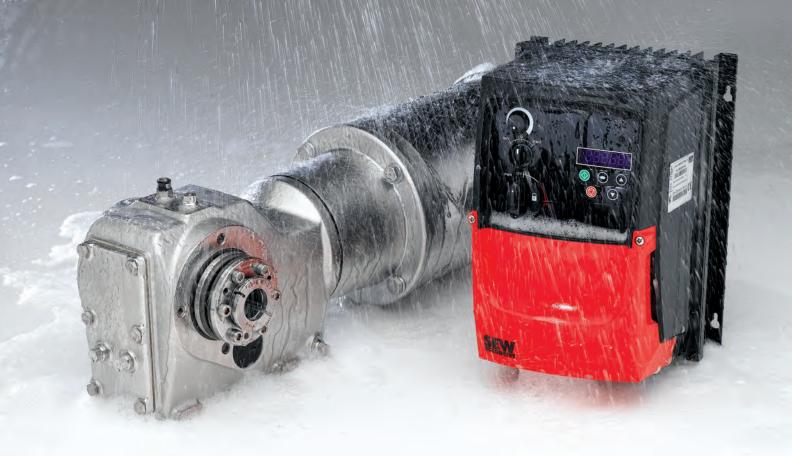

## WOW ... nice package!

We have the perfect package to fight contamination in washdown applications:

## 304 stainless steel bevel or inline gear reducer:

- 95.5%–97% efficiency
- C-face or IEC input
- PTFE seals on output shaft
- smooth body minimizes particle/bacteria collection
- highly resistant to most acids, alkalis and corrosion

## 304 stainless steel C-face motor:

- encapsulated stator + epoxy rotor
- resin-filled stator entrance (inside conduit box)
- patented oil/water resistant breather vent

## **Movitrac LTE-B inverter:**

- IP66/NEMA 4X enclosure
- SBus (CAN-based) communicates with PLC
- single or three-phase input